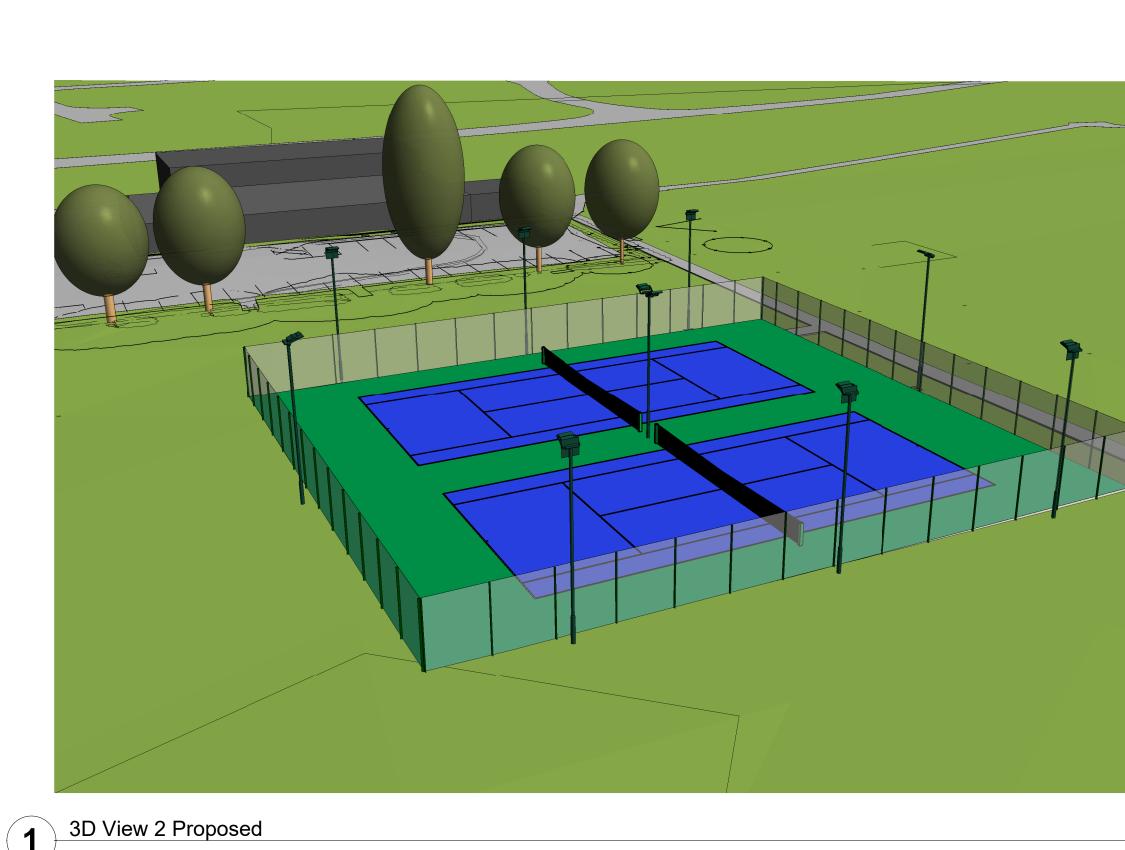

| Notes |
|-------|
|-------|

This is an A3 Drawing Sheet.

Note : 3D visualisations cannot be scaled on a linear basis

Strutt Memorial Ground Hatfield Peveral ESSEX.

PROJECT Two Floodlit Tennis Courts

CLIENT Hatfield Peveral Parish Council

DRAWING TITLE

Proposed 3d View 2

39 Hemwood Road, Windsor, Berkshire, SL4 4YX Telephone: (01753) 850123 Mob: 07770 366259 Email: office@sfpad.co.uk

CONSULTANCY SERVICES

| DRAWN BY                           |                    | CHECKED BY |              |  |
|------------------------------------|--------------------|------------|--------------|--|
| L.West                             |                    | S.F.P.D.   |              |  |
| SCALE                              | DATE<br>07.06.2023 |            | REVISION NO. |  |
| DRAWING NUMBER<br>2023 CAS 002 023 |                    |            |              |  |