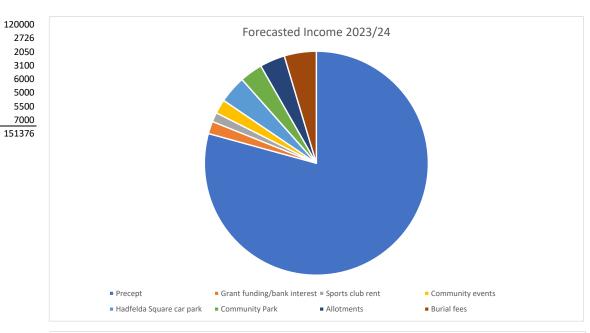

## INCOME

| Precept                     | 12 |
|-----------------------------|----|
| Grant funding/bank interest |    |
| Sports club rent            |    |
| Community events            |    |
| Hadfelda Square car park    |    |
| Community Park              |    |
| Allotments                  |    |
| Burial fees                 |    |
|                             | 15 |