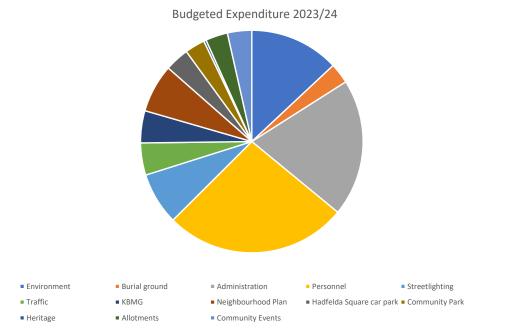

## EXPENDITURE

| Environment                         | 22300  |
|-------------------------------------|--------|
| Burial ground                       | 5080   |
| Administration                      | 34173  |
| Personnel                           | 45484  |
| Streetlighting                      | 13000  |
| Traffic                             | 8000   |
| KBMG                                | 8000   |
| Neighbourhood Plan/planning appeals | 12000  |
| Hadfelda Square car park            | 6000   |
| Community Park                      | 5000   |
| Heritage                            | 600    |
| Allotments                          | 5500   |
| Community Events                    | 6034   |
|                                     | 171171 |